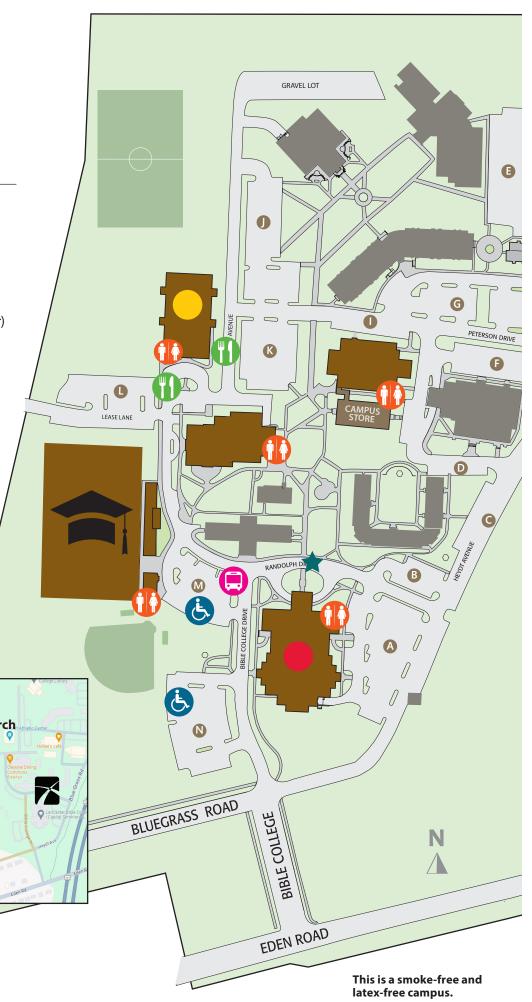

#### **GRADUATION MAP**

### Ceremony

A Herr Stadium/Funk Field

# **Viewing Areas**

(in the event of inclement weather)

- Horst Athletic Center (gym)
- Highland Presbyterian Church (shuttle available)

#### **Check-in Areas**

- Graduate Check-in/Rehearsal in the Good Shepherd Chapel
- ★ Guest Check-in for Tickets

## **Parking**

- **l** Handicap Lots M & N
- Shuttle Drop Off/Pick Up
- Restrooms
- Food Trucks
- ★ Campus Tours (at 11 a.m.)

Directions From Campus
Turn onto Blue Grass Rd
Turn right onto Crooked Dr
Turn left onto Burlington Dr
Turn right onto E Roseville Rd
Turn left at entrance to Highland
Pick up shuttle to campus