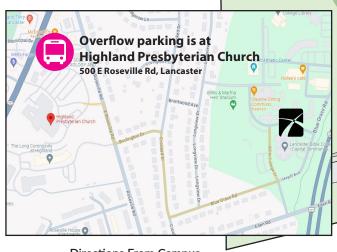

# **Viewing Areas**

(in the event of inclement weather)

- Horst Athletic Center (gym)
- Highland Presbyterian Church (shuttle available)

## **Parking**

- **l** Handicap Lots M & N
- Shuttle Drop Off/Pick Up
- Restrooms
- Food Trucks
- ★ Campus Tours (at 11 a.m.)

Directions From Campus
Turn onto Blue Grass Rd
Turn right onto Crooked Dr
Turn left onto Burlington Dr
Turn right onto E Roseville Rd
Turn left at entrance to Highland
Pick up shuttle to campus